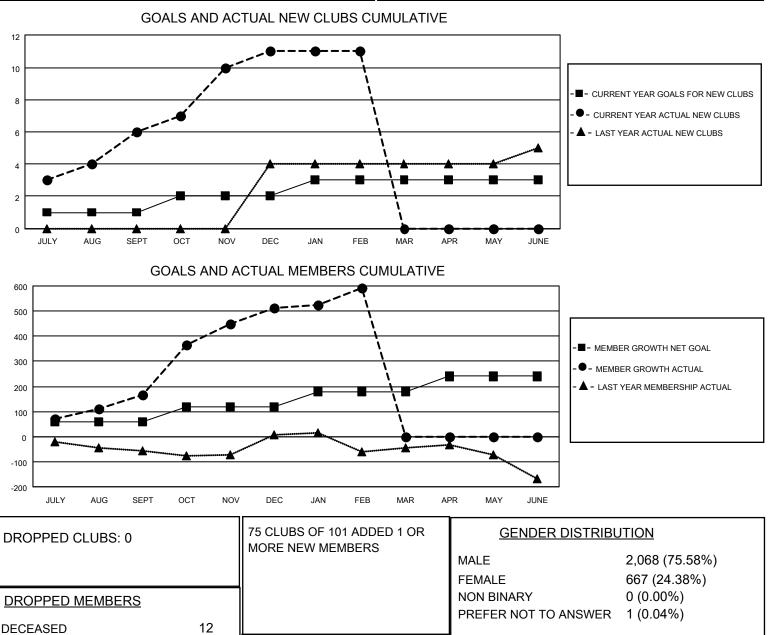

## LOCATION REP OF SRI LANKA

District 306 C2

Results as of: 2/28/2022

| Clubs                 |               |           |               | Members               |                       |                         |                                                    |
|-----------------------|---------------|-----------|---------------|-----------------------|-----------------------|-------------------------|----------------------------------------------------|
| RESULTS FOR 2021-2022 |               |           |               | RESULTS FOR 2021-2022 |                       |                         |                                                    |
| QUARTER               | NEW CLUB GOAL | NEW CLUBS | DROPPED CLUBS | QUARTER MEMB          | ER GROWTH NET<br>GOAL | MEMBER GROWTH<br>ACTUAL | DROPPED<br>MEMBERS ACTUAL<br>(including transfers) |
| JULY/AUG/SEPT         | 1             | 6         | 0             | JULY/AUG/SEPT         | 60                    | 216                     | 43                                                 |
| OCT/NOV/DEC           | 1             | 5         | 0             | OCT/NOV/DEC           | 60                    | 394                     | 42                                                 |
| JAN/FEB/MAR           | 1             | 0         | 0             | JAN/FEB/MAR           | 60                    | 104                     | 16                                                 |
| APR/MAY/JUNE          | 0             | 0         | 0             | APR/MAY/JUNE          | 60                    | 0                       | 0                                                  |